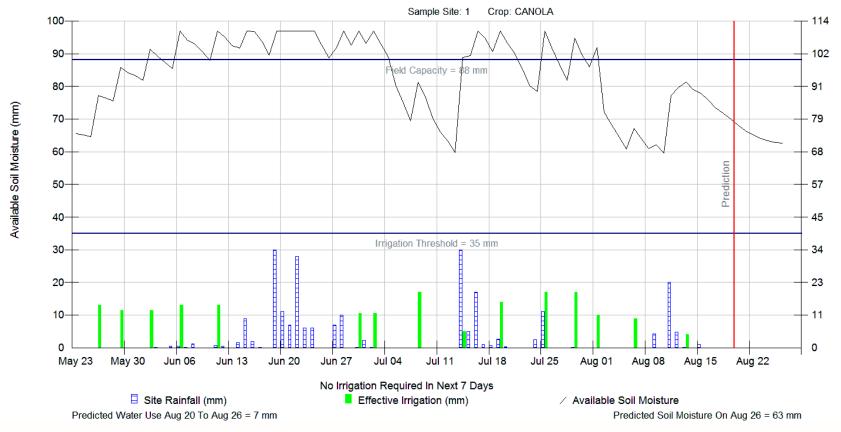

13     |
| Specialty Crop | 10     | 10     | 9      | 8      | 7      | 8      | 8      |
| Total Acres    | 60,581 | 62,444 | 63,973 | 65,050 | 65,853 | 67,480 | 68,647 |

<sup>\*</sup>values noted in above table are in %



### The Survey

- Production practices
- Weekly moisture check/AIMM graph
- Provincial disease survey
- Economics
- Feedback from producers





From 2019 Canola Survey





From 2019 Canola Survey



#### **Excess Moisture**

- Restricted root growth (insufficient soil air)
- Promotion of crop disease (moist conditions)
- Lodging (excess biomass production)

#### **Environmental/Economic issues**

- Wasted water (runoff, evaporation, drainage)
- Nutrient loss
- Unnecessary cost (water, energy)
- Public perception



#### Moisture Balance 0 to 50% Maximum Root Zone









## Scouting





### Producer Feedback

#### 2019 Successes:

- Disc + rotary harrow for weed control
- More frequent, light irrigation in spring
- Switching harvest methods from straight cut to swath

#### Producer Feedback

#### 2019 Challenges:

- Challenges of heavy rain events
- Blackleg pressure + hail
- Risks of straight cutting canola
- Fungicide not always applied

### Yielding 75+ BU/AC

- 5 fields in 2019
- Average Total N 240 lbs/acre
- 4/5 where swathed
- P205 67 lbs/acre
- L233 most common variety



### **Updating Publications**

|                       | Yield (BU/AC) | Net return (\$/acre) |
|-----------------------|---------------|----------------------|
| Average               | 55            | 95                   |
| Target                | 65            | 211