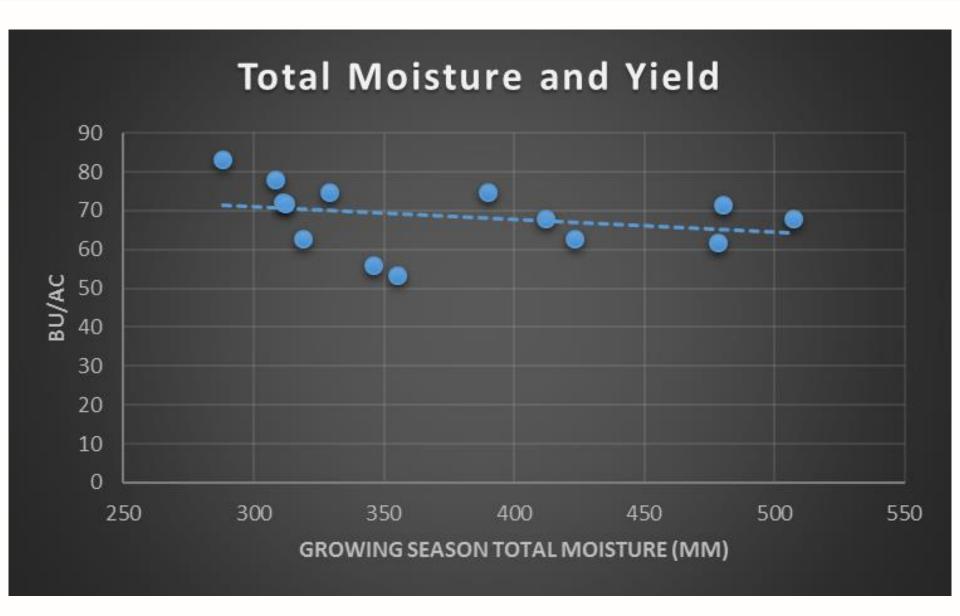

|----------------|--------|--------|--------|--------|--------|--------|--------|
| Cereal         | 34     | 30     | 28     | 25     | 25     | 28     | 37     |
| Oilseed        | 33     | 38     | 36     | 29     | 37     | 36     | 28     |
| Pulse          | 12     | 13     | 17     | 27     | 22     | 16     | 13     |
| Forage         | 11     | 10     | 10     | 11     | 9      | 12     | 13     |
| Specialty Crop | 10     | 10     | 9      | 8      | 7      | 8      | 8      |
| Total Acres    | 60,581 | 62,444 | 63,973 | 65,050 | 65,853 | 67,480 | 68,647 |

<sup>\*</sup>values noted in above table are in %



### The Survey

- Production practices
- Weekly moisture check/AIMM graph
- Provincial disease survey
- Economics
- Feedback from producers





From 2019 Canola Survey





From 2019 Canola Survey



#### **Excess Moisture**

- Restricted root growth (insufficient soil air)
- Promotion of crop disease (moist conditions)
- Lodging (excess biomass production)

#### **Environmental/Economic issues**

- Wasted water (runoff, evaporation, drainage)
- Nutrient loss
- Unnecessary cost (water, energy)
- Public perception



#### Moisture Balance 0 to 50% Maximum Root Zone









## Scouting





### Producer Feedback

#### 2019 Successes:

- Disc + rotary harrow for weed control
- More frequent, light irrigation in spring
- Switching harvest methods from straight cut to swath

#### Producer Feedback

#### 2019 Challenges:

- Challenges of heavy rain events
- Blackleg pressure + hail
- Risks of straight cutting canola
- Fungicide not always applied

### Yielding 7