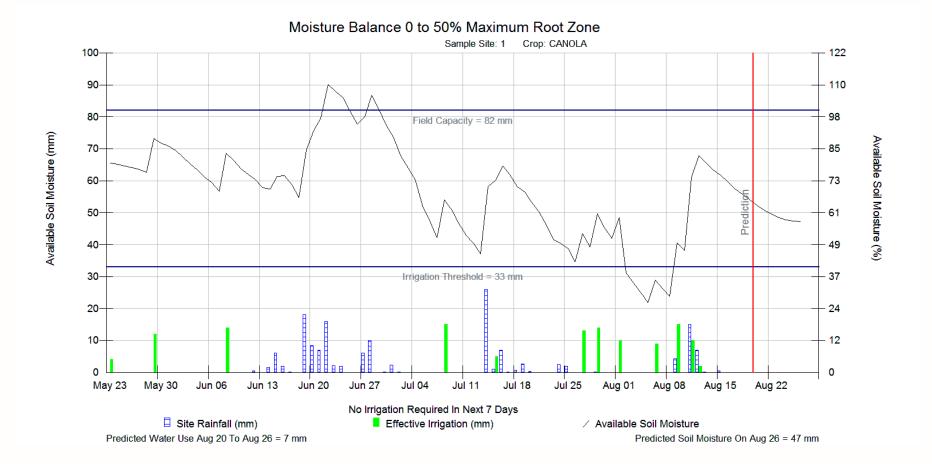

|
| Specialty Crop | 10     | 10     | 9      | 8      | 7      | 8      | 8      |
| Total Acres    | 60,581 | 62,444 | 63,973 | 65,050 | 65,853 | 67,480 | 68,647 |

<sup>\*</sup>values noted in above table are in %



### The Survey

- Production practices
- Weekly moisture check/AIMM graph
- Provincial disease survey
- Economics
- Feedback from producers





From 2019 Canola Survey





From 2019 Canola Survey



#### **Excess Moisture**

- Restricted root growth (insufficient soil air)
- Promotion of crop disease (moist conditions)
- Lodging (excess biomass production)

#### **Environmental/Economic issues**

- Wasted water (runoff, evaporation, drainage)
- Nutrient loss
- Unnecessary cost (water, energy)
- Public perception



#### Moisture Balance 0 to 50% Maximum Root Zone









## Scouting





### Producer Feedback

#### 2019 Successes:

- Disc + rotary harrow for weed control
- More frequent, light irrigation in spring
- Switching harvest methods from straight cut to swath

#### Producer Feedback

#### 2019 Challenges:

- Challenges of heavy rain events
- Blackleg pressure + hail
- Risks of straight cutting canola
- Fungicide not always applied

### Yielding 75+ BU/AC

- 5 fields in 2019
- Average Total N 240 lbs/acre
- 4/5 where swathed
- P205 67 lbs/acre
- L233 most common variety



### **Updating Publications**

|                       | Yield (BU/AC) | Net return (\$/acre) |
|-----------------------|---------------|----------------------|
| Average               | 55            | 95                   |
| Target                | 65            | 211