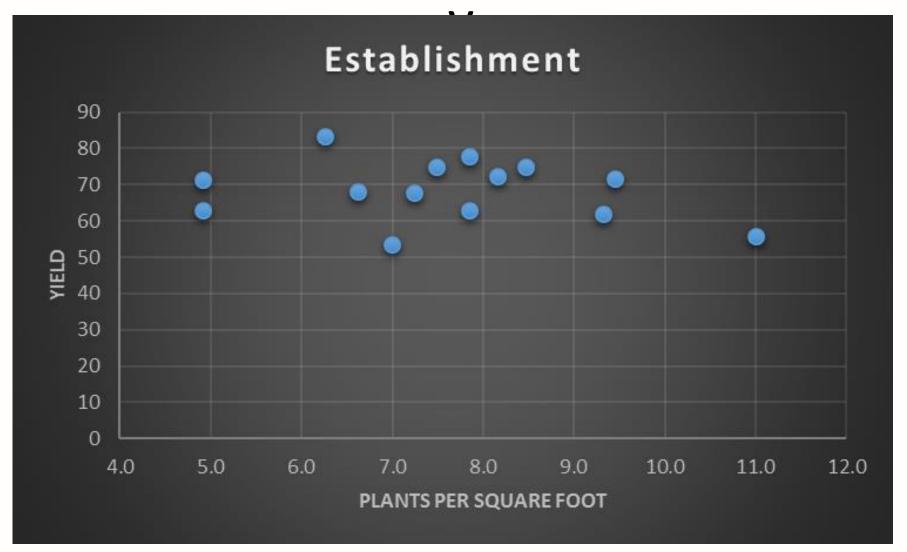

| 2017   | 2018   | 2019   |
|----------------|--------|--------|--------|--------|--------|--------|--------|
| Cereal         | 34     | 30     | 28     | 25     | 25     | 28     | 37     |
| Oilseed        | 33     | 38     | 36     | 29     | 37     | 36     | 28     |
| Pulse          | 12     | 13     | 17     | 27     | 22     | 16     | 13     |
| Forage         | 11     | 10     | 10     | 11     | 9      | 12     | 13     |
| Specialty Crop | 10     | 10     | 9      | 8      | 7      | 8      | 8      |
| Total Acres    | 60,581 | 62,444 | 63,973 | 65,050 | 65,853 | 67,480 | 68,647 |

<sup>\*</sup>values noted in above table are in %



### The Survey

- Production practices
- Weekly moisture check/AIMM graph
- Provincial disease survey
- Economics
- Feedback from producers





From 2019 Canola Survey





From 2019 Canola Survey



#### **Excess Moisture**

- Restricted root growth (insufficient soil air)
- Promotion of crop disease (moist conditions)
- Lodging (excess biomass production)

#### **Environmental/Economic issues**

- Wasted water (runoff, evaporation, drainage)
- Nutrient loss
- Unnecessary cost (water, energy)
- Public perception



#### Moisture Balance 0 to 50% Maximum Root Zone









## Scouting





### Producer Feedback

#### 2019 Successes:

- Disc + rotary harrow for weed control
- More frequent, light irrigation in spring
- Switching harvest methods from straight cut to swath

#### Producer Feedback

#### 2019 Challenges:

- Challenges of heavy rain events
- Blackleg pressure + hail
- Risks of straight cutting canola
- Fungicide not a